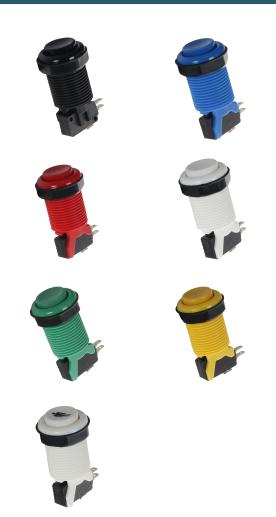

## **ARCADE BUTTON WITH MICROSWITCHES**

arcade buttons in high arcade quality

The arcade buttons from Joy-IT have high-quality microswitches which comply with the quality from arcade buttons in a video hall, where they have a long life-time under the hardest circumstances.

| MAIN FEATURES    |                                                                        |
|------------------|------------------------------------------------------------------------|
| Load limit       | 12V                                                                    |
| Material         | Nylon                                                                  |
| Available colors | Black, Blue, Red, White,<br>Green, Yellow, White<br>with player symbol |