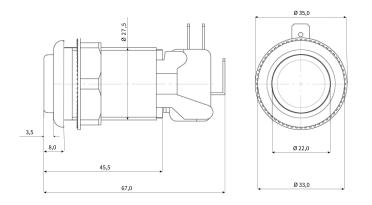

| DIMENSIONS            |         |
|-----------------------|---------|
| Ø Surface             | 33.0 mm |
| Installation diameter | 27.5 mm |
| Total height          | 67.0 mm |

| FURTHER DETAILS    |                                                                                                                                                              |
|--------------------|--------------------------------------------------------------------------------------------------------------------------------------------------------------|
| Article No.        | Button-Black<br>Button-Blue<br>Button-Red<br>Button-White<br>Button-Green<br>Button-Yellow<br>Button-Player                                                  |
| EAN                | 4250236815725-Black<br>4250236815732-Blue<br>4250236815763-Red<br>4250236815770-White<br>4250236815749-Green<br>4250236815787-Yellow<br>4250236815756-Player |
| Customs tariff No. | 8536501100                                                                                                                                                   |