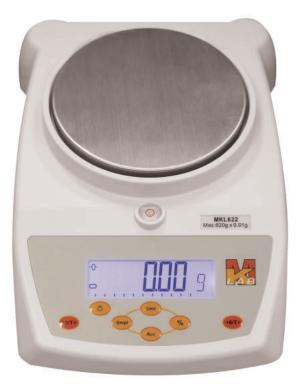

## **MKL Series**

The MKL Series of portable balances are designed to be easy to use with intuitive functions. The balances have a large backlit display, a modern compact design with built-in spirit level and levelling feet.

- 2 Versions available: 620g x 0.01g 2000g x 0.01g
- •120mm stainless steel top pan 620g 145mm stainless steel top pan - 2000g
- Mains power adapter with optional AA batteries
- Can be stacked for storage and transportation (620g only)
- Dual tare keys
- Overload protection
- ABS case with adjustable feet
- Auto power off
- · Parts Counting

- g, oz, Newtons
- Lock down mounting slot
- Capacity Tracker
- % Weighing

| Model/Capacity | Increment | Pan Size |
|----------------|-----------|----------|
| MKL 620g       | 0.01g     | 120mm    |
| MKL 2000g      | 0.01g     | 145mm    |